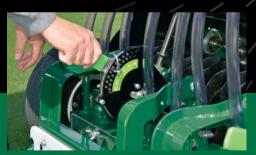

### SEE GREENER RESULTS

Quick-adjust depth control allows you to set right seed depth. Together with WaveBlade technology and patented seed delivery, we deliver increased germination.

### **ACHIEVE GREATER CONSISTENCY**

Patented dual 18-inch floating heads follow the contours of the terrain for optimal seeding results so you don't miss the low spots or damage the high ones.

1655 101ST AVENUE NE MINNEAPOLIS, MN 55449-4420 800.679.8201 | WWW.TURFCO.COM