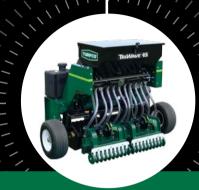

# TriWave 45 45-INCH OVERSEEDER •

Achieve up to 30% Better Germination.

# YOUR FIRST RESPONDER IS HERE.

Repair, restore and renew the beauty of your course faster and with better results than ever before. It's easier to set up and hook up, with patented technology that maximizes seed-to-soil contact on all areas of your course.

### JUST HOOK UP AND GO

Fast, easy hook-ups to any turf vehicle with no PTO required. Seeds while you turn so you can follow greens, collars and contours, hitting all your trouble spots in one trip.