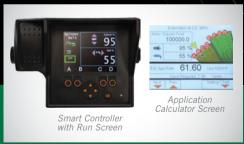

- Onboard rate calculator lets you lockin preferred rates and widths into four savable pre-sets
- Instantly adjust to heavier rates for landing zones or drainage areas
- Esily adjust spread widths while keeping the same rates, reducing material and overlapping spreads

### CALCULATE AND LOCK-IN RATES

Know your application rates, calculate the rates you want, and determine how much material you need to budget — all for the first time ever with our on-board calculator.