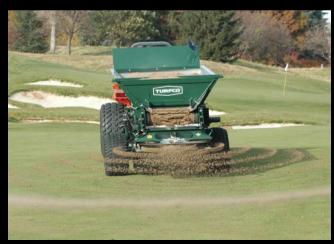

# WideSpin<sup>™</sup> 1550 broadcast topdresser -

Reduce up to 720 Passes per Year.

# LOCK AND LOAD.

For the first time ever, you can set up and save your applications one time — then get your perfect spread every time. With Turfco's patented technologies, you can reduce greens passes, minimize turf traffic, and get a more consistent spread.

### **BE MORE EFFICIENT**

Turfco's patented WideSpin™ technology lets you complete even, edge-to-edge applications, without overlapping, to reduce passes and decrease traffic on your greens.

## **GET YOUR BEST SPREAD**

Unique, adjustable spinner design lets you drive material down into the turf canopy to minimize brushing. Angle the spinner for the best spread whether material is wet or dry.