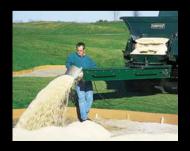

# CR-15 LARGE AREA TOPDRESSER & MATERIAL HANDLER

# Precise and Productive.

The new CR-15 combines unprecedented productivity and precision topdressing into one workhorse of a machine. Miscalculating a spread by five feet off the fairways can add up to 4 hopper loads or more.

- Onboard rate calculator lets you lockin preferred rates and widths into four savable pre-sets
- Instantly adjust to heavier rates for landing zones or drainage areas
- Esily adjust spread widths while keeping the same rates, reducing material and overlapping spreads