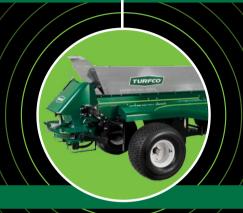

# CR-15 LARGE AREA TOPDRESSER & MATERIAL HANDLER

# Precise and Productive.

The new CR-15 combines unprecedented productivity and precision topdressing into one workhorse of a machine. Miscalculating a spread by five feet off the fairways can add up to 4 hopper loads or more.