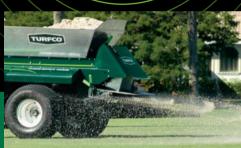

# WideSpin<sup>™</sup> 1550 broadcast topdresser -

Reduce up to 720 Passes per Year.

# LOCK AND LOAD.

For the first time ever, you can set up and save your applications one time — then get your perfect spread every time. With Turfco's patented technologies, you can reduce greens passes, minimize turf traffic, and get a more consistent spread.

### **BE MORE EFFICIENT**

Turfco's patented WideSpin™ technology lets you complete even, edge-to-edge applications, without overlapping, to reduce passes and decrease traffic on your greens.

## **GET YOUR BEST SPREAD**

Unique, adjustable spinner design lets you drive material down into the turf canopy to minimize brushing. Angle the spinner for the best spread whether material is wet or dry.