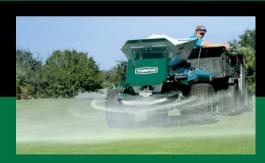

# WideSpin<sup>™</sup> 1550 broadcast topdresser -

Reduce up to 720 Passes per Year.

# LOCK AND LOAD.

For the first time ever, you can set up and save your applications one time — then get your perfect spread every time. With Turfco's patented technologies, you can reduce greens passes, minimize turf traffic, and get a more consistent spread.

### **BE MORE EFFICIENT**

Turfco's patented WideSpin™ technology lets you complete even, edge-to-edge applications, without overlapping, to reduce passes and decrease traffic on your greens.